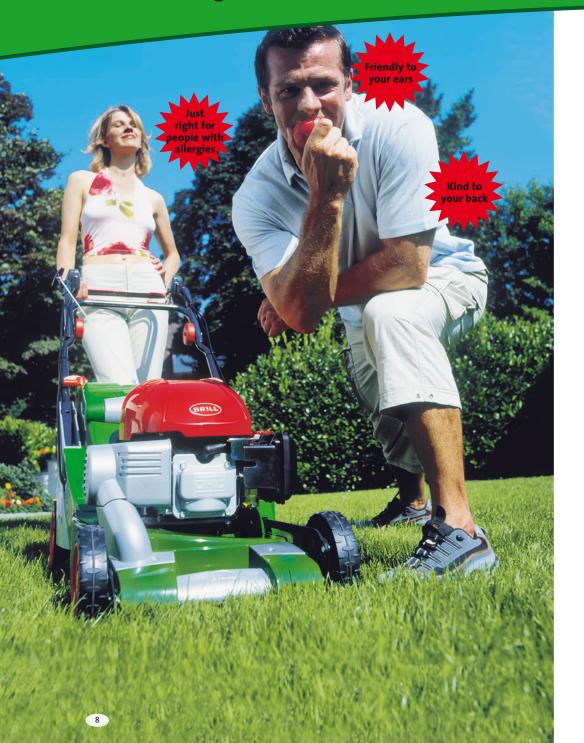

### Simply practical

The grass cuttings in the grass box can be easily removed in an upright position, without having to change your grip, so that your back is treated with care.

Now with mulching function

BRILL

ch-Svs

The closed grass box system protects people with allergies in the best possible way from dust and pollen.

The DuoAir Management

A dual channel air system with

effective cutting technology

even with the closest cutting

height.

The control centre... Everything comes together cleanly and clearly – at the comfort panel with the useful cable carrier. Mowing with ease at long last!

More cleaner air for people

A closed grass box effectively

can breathe a new sigh of relief.

with allergies

collects grass and sucks the lawn holds dust and pollen. This

cuttings in an air flow, resulting means that dirt is no longer

in an ideal cutting performance swirled up and allergy sufferers